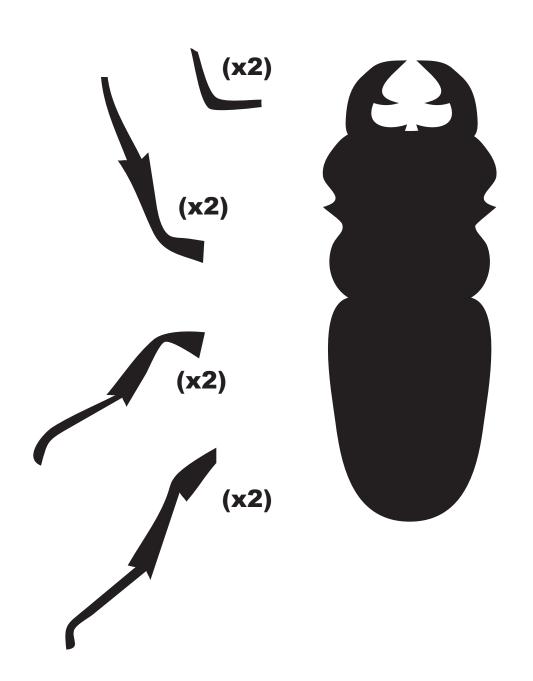

WE AT 3D ARTIST SUPPLY SINCERELY HOPE YOU ENJOY YOUR STENCILS. WE OFFER THIS EBOOK AS A BONUS FOR PURCHASING OUR 3D FILAMENT PACK. HOPEFULLY THESE STENCILS WILL BE A GREAT WAY TO SPARK YOUR IMAGINATION AND GET YOU ON TRACK TO START CREATING ADVANCED ART PIECES IN NO TIME.

THE BEST WAY TO USE THESE STENCILS IS TO PRINT THEM OUT ON SHEETS OF PAPER. THEN, PLACE A SHEET OF WAX PAPER OVER THE STENCILS AND BEGIN TRACING!

IT'S TIME TO GET STARTED! HAVE FUN AND FEEL FREE TO CONTACT US WITH QUESTIONS AND INQUIRIES AT:

Info@jgkholdings.com

WE WOULD LOVE TO HEAR FROM YOU!

#### FERRIS WHEEL









(x2)



#### BEETLE



#### **AIRPLANE**





#### **BIRDHOUSE**





(x5)





















#### **FLOWER**







#### **GLASSES**







### GOLDFISH



# **HELICOPTER**



#### NECKLACE



#### PENNY FARTHING



#### PRAYING MANTIS





#### RECORD PLAYER



#### SLIDE





## **STEGOSAURUS** (x2) (x2) (x2) (x2) (x2)











(x2)

#### **TABLE TENNIS**



#### TREE





#### **TELEVISION**





#### WAGON