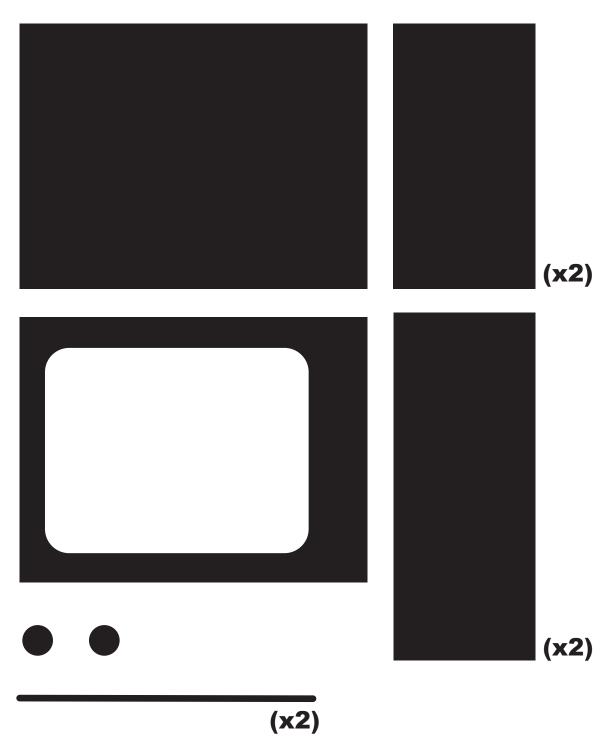

D GET YOU ON TRACK TO START CREATING ADVANCED ART PIECES IN NO TIME.

THE BEST WAY TO USE THESE STENCILS IS TO PRINT THEM OUT ON SHEETS OF PAPER. THEN, PLACE A SHEET OF WAX PAPER OVER THE STENCILS AND BEGIN TRACING!

IT'S TIME TO GET STARTED! HAVE FUN AND FEEL FREE TO CONTACT US WITH QUESTIONS AND INQUIRIES AT:

Info@jgkholdings.com

WE WOULD LOVE TO HEAR FROM YOU!

#### FERRIS WHEEL









(x2)



#### BEETLE



#### **AIRPLANE**





#### **BIRDHOUSE**





(x5)





















#### **FLOWER**







#### **GLASSES**







### GOLDFISH



# **HELICOPTER**



#### NECKLACE



#### PENNY FARTHING



#### PRAYING MANTIS





#### RECORD PLAYER



#### SLIDE





## **STEGOSAURUS** (x2) (x2) (x2) (x2) (x2)











(x2)

#### **TABLE TENNIS**



#### TREE





#### **TELEVISION**





#### WAGON