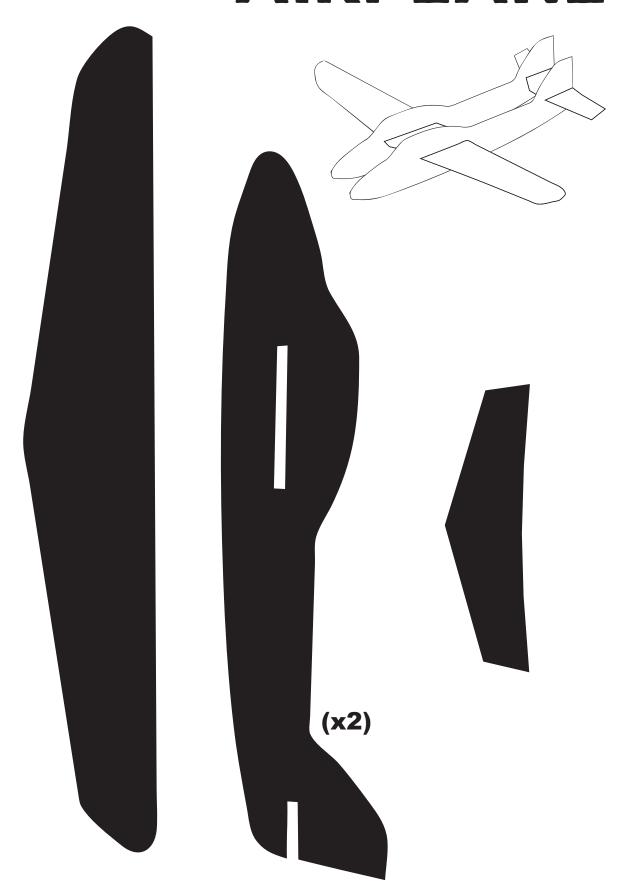

WE AT 3D ARTIST SUPPLY SINCERELY HOPE YOU ENJOY YOUR STENCILS. WE OFFER THIS EBOOK AS A BONUS FOR PURCHASING OUR 3D FILAMENT PACK. HOPEFULLY THESE STENCILS WILL BE A GREAT WAY TO SPARK YOUR IMAGINATION AND GET YOU ON TRACK TO START CREATING ADVANCED ART PIECES IN NO TIME.

THE BEST WAY TO USE THESE STENCILS IS TO PRINT THEM OUT ON SHEETS OF PAPER. THEN, PLACE A SHEET OF WAX PAPER OVER THE STENCILS AND BEGIN TRACING!

IT'S TIME TO GET STARTED! HAVE FUN AND FEEL FREE TO CONTACT US WITH QUESTIONS AND INQUIRIES AT:

Info@jgkholdings.com

WE WOULD LOVE TO HEAR FROM YOU!

#### FERRIS WHEEL









(x2)



#### BEETLE



#### **AIRPLANE**





#### **BIRDHOUSE**





(x5)





















#### **FLOWER**







#### **GLASSES**







### GOLDFISH



# **HELICOPTER**



#### NECKLACE



#### PENNY FARTHING



#### PRAYING MANTIS





#### RECORD PLAYER



#### SLIDE





## **STEGOSAURUS** (x2) (x2) (x2) (x2) (x2)











(x2)

#### **TABLE TENNIS**



#### TREE





#### **TELEVISION**





#### WAGON