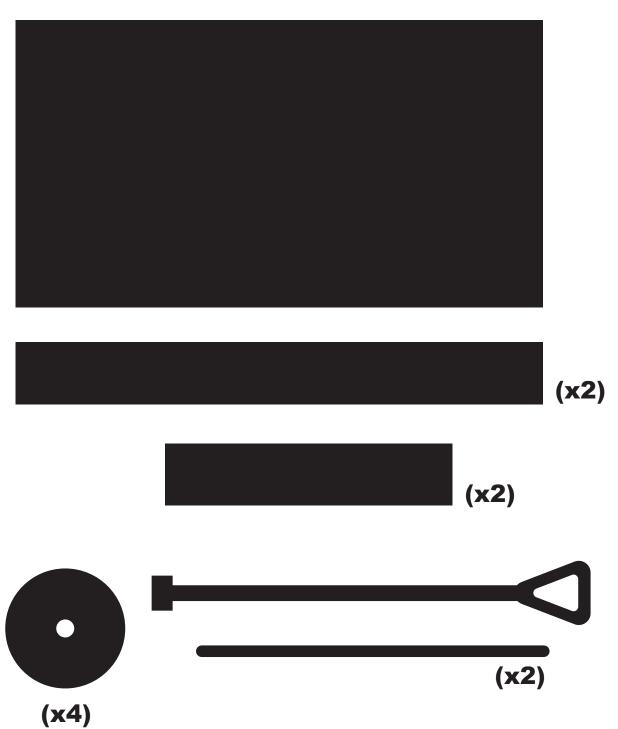

CK TO START CREATING ADVANCED ART PIECES IN NO TIME.

THE BEST WAY TO USE THESE STENCILS IS TO PRINT THEM OUT ON SHEETS OF PAPER. THEN, PLACE A SHEET OF WAX PAPER OVER THE STENCILS AND BEGIN TRACING!

IT'S TIME TO GET STARTED! HAVE FUN AND FEEL FREE TO CONTACT US WITH QUESTIONS AND INQUIRIES AT:

Info@jgkholdings.com

WE WOULD LOVE TO HEAR FROM YOU!

#### FERRIS WHEEL









(x2)



#### BEETLE



#### **AIRPLANE**





#### **BIRDHOUSE**





(x5)





















#### **FLOWER**







#### **GLASSES**







### GOLDFISH



# **HELICOPTER**



#### NECKLACE



#### PENNY FARTHING



#### PRAYING MANTIS





#### RECORD PLAYER



#### SLIDE





## **STEGOSAURUS** (x2) (x2) (x2) (x2) (x2)











(x2)

#### **TABLE TENNIS**



#### TREE





#### **TELEVISION**





#### WAGON