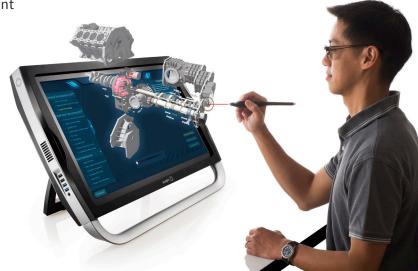

## Hands-on Practice, Simulations, and Assembly/Dissembly Training

The Automotive VR Training System by GTA offers extraordinary hands-on experiences while improving student interest and performance in mechanic training. The VR Automotive Expert introduces content through detailed text and 3D, interactive models. The accompanying VR Automotive Mechanic trains students in Assembly and Disassembly of key automotive components.

The GTA VR automotive training greatly expands the opportunities available to students by eliminating consumables, reducing training space, and allowing students to practice potentionally dangerous tasks repetitively in a safe environment.