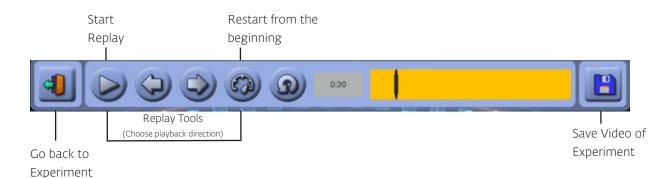

## Each square in the grid is 1m x 1m

| ACTION                                                                   | KEYBOARD COMMAND              |
|--------------------------------------------------------------------------|-------------------------------|
| EXPERIMENT TOOLS                                                         |                               |
| Launch / Reset Experiment                                                | Spacebar                      |
| Open Replay and Evaluate Mode                                            | E                             |
| Delete Model                                                             | Hold model w/ stylus + Delete |
| Platform Tilt and rotate                                                 | All 4 arrow keys