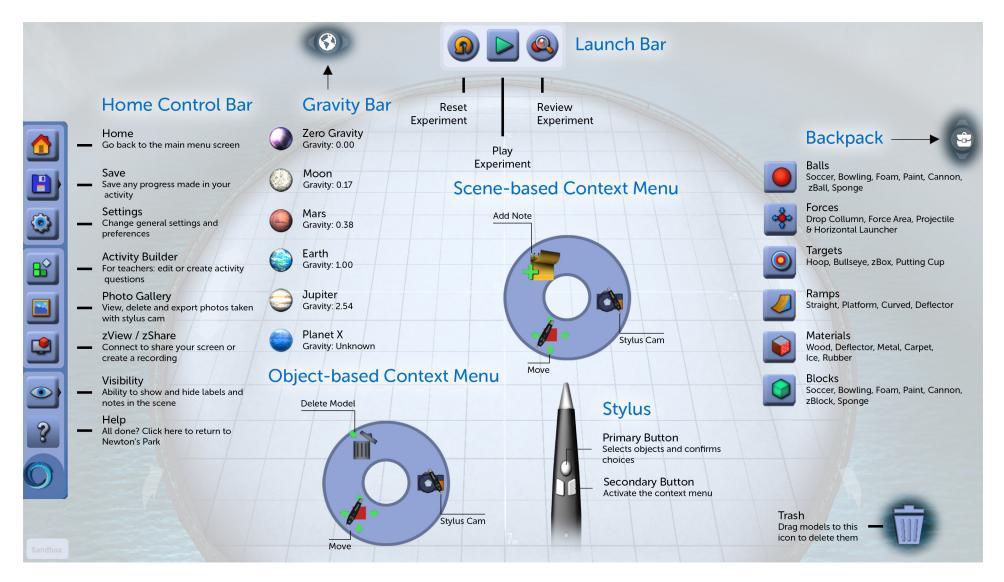

## Each square in the grid is 1m x 1m

| ACTION                                                                   | KEYBOARD COMMAND              |
|--------------------------------------------------------------------------|-------------------------------|
| EXPERIMENT TOOLS                                                         |                               |
| Launch / Reset Experiment                                                | Spacebar                      |
| Open Replay and Evaluate Mode                                            | E                             |
| Delete Model                                                             | Hold model w/ stylus + Delete |
| Platform Tilt and rotate                                                 | All 4 arrow keys