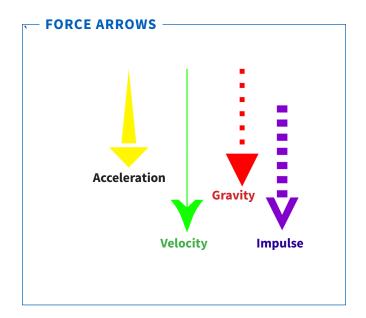

| Spacebar                      |
| Open Replay and Evaluate Mode                                            | E                             |
| Delete Model                                                             | Hold model w/ stylus + Delete |
| Platform Tilt and rotate                                                 | All 4 arrow keys              |
| Evaluation Mode - Move frame-by-frame through time slider                | Left & Right arrow keys       |
| Perform "Save" action (prompts "Save As" dialog if it is the first save) | CTRL-S                        |
| Reset the scene                                                          | F5, CTRL-R                    |
| Open / Close the Help Screen                                             | F1                            |



🔘 zSpace